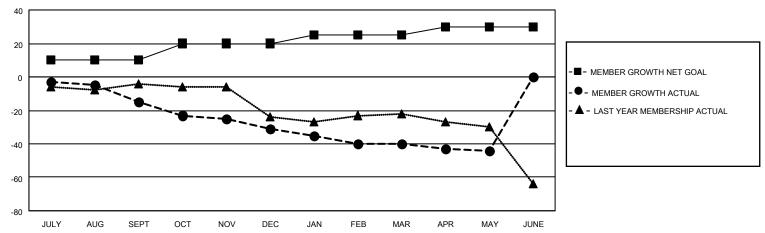

## District 11 C1

| Clubs         |               |             |               | Members               |                       |                         |                                                    |  |
|---------------|---------------|-------------|---------------|-----------------------|-----------------------|-------------------------|----------------------------------------------------|--|
|               | RESULTS FOR   | R 2020-2021 |               | RESULTS FOR 2020-2021 |                       |                         |                                                    |  |
| QUARTER       | NEW CLUB GOAL | NEW CLUBS   | DROPPED CLUBS | QUARTER MEMB          | ER GROWTH NET<br>GOAL | MEMBER GROWTH<br>ACTUAL | DROPPED<br>MEMBERS ACTUAL<br>(including transfers) |  |
| JULY/AUG/SEPT | 0             | 0           | 0             | JULY/AUG/SEPT         | 10                    | 1                       | 16                                                 |  |
| OCT/NOV/DEC   | 0             | 0           | 0             | OCT/NOV/DEC           | 10                    | 14                      | 27                                                 |  |
| JAN/FEB/MAR   | 1             | 0           | 0             | JAN/FEB/MAR           | 5                     | 8                       | 13                                                 |  |
| APR/MAY/JUNE  | 1             | 0           | 0             | APR/MAY/JUNE          | 5                     | 3                       | 7                                                  |  |

#### GOALS AND ACTUAL MEMBERS CUMULATIVE

| DROPPED CLUBS: 0          |    | 11 CLUBS OF 29 ADDED 1 OR MORE<br>NEW MEMBERS | GENDER DISTRIBUTION             |              |     |
|---------------------------|----|-----------------------------------------------|---------------------------------|--------------|-----|
|                           |    |                                               | MALE                            | 481 (69.01%) |     |
|                           |    |                                               | FEMALE                          | 216 (30.99%) |     |
| DROPPED MEMBERS           |    |                                               |                                 | ,            |     |
| DECEASED                  | 11 | CLICK HERE FOR CUMULATIVE                     | TOTAL FAMILY UNIT MEMBERS       |              | 126 |
| CLUB CANCELLED 0 OTHER 52 |    | MEMBERSHIP DATA                               | FAMILY MEMBERS PAYING HALF DUES |              |     |
|                           |    |                                               |                                 |              | 64  |
| TOTAL                     | 63 |                                               |                                 |              |     |